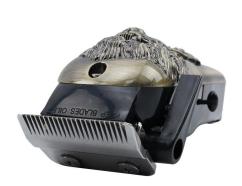

## **Product Description**

High quality Professional Lion Shell Cordless Hair Trimmer made in China. Burning® is Professional Lion Shell Cordless Hair Trimmer manufacturer and supplier in China. This Burning BN-01 is a new electrical hair trimmer. This multipurpose hair clipper combines the functions of a hair clipper and a beard trimmer in one device. It includes full-size guide combs to satisfy your needs of trimming your head and face, it is also suitable for kids or toddlers haircut thanks to low noise and safety blades.

The electric clipper's motor is powerful enough to cut through even the thickest hair with ease. The teeth on the blade are tightly line up with each other to remove hair with no snagging or pulling, offering an effective haircut.