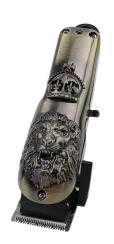

## **Professional Lion Shell Cordless Hair Trimmer**

Burning is Professional Lion Shell Cordless Hair Trimmer manufacturer based in China which specializes in designing, researching and development of excellent hair clippers and hair curlers since 2010.

## **Product Description**

High quality Professional Lion Shell Cordless Hair Trimmer made in China. Burning® is Professional Lion Shell Cordless Hair Trimmer manufacturer and supplier in China. This Burning BN-01 is a new electrical hair trimmer. This multipurpose hair clipper combines the functions of a hair clipper and a beard trimmer in one device. It includes full-size guide combs to satisfy your needs of trimming your head and face, it is also suitable for kids or toddlers haircut thanks to low noise and safety blades.

The electric clipper's motor is powerful enough to cut through even the thickest hair with ease. The teeth on the blade are tightly line up with each other to remove hair with no snagging or pulling, offering an effective haircut.

**Burning BN-01 hair clipper Parameter (Specification)** 

| Product name      | Lion shell cordless hair trimmer |
|-------------------|----------------------------------|
| Item model number | BN-01                            |
| Material          | Aluminium alloy                  |
|                   |                                  |
| Color             | Customized                       |