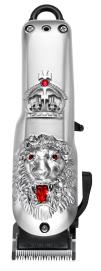

## **Professional Lion Shell Cordless Hair Trimmer**

Burning is Professional Lion Shell Cordless Hair Trimmer manufacturer based in China which specializes in designing, researching and development of excellent hair clippers and hair curlers since 2010.

## **Product Description**

High quality Professional Lion Shell Cordless Hair Trimmer made in China. Burning® is Professional Lion Shell Cordless Hair Trimmer manufacturer and supplier in China. This Burning BN-01 is a new electrical hair trimmer. This multipurpose hair clipper combines the functions of a hair clipper and a beard trimmer in one device. It includes full-size guide combs to satisfy your needs of trimming your head and face, it is also suitable for kids or toddlers haircut thanks to low noise and safety blades.