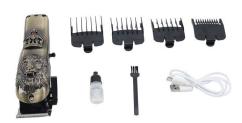

## **Product Description**

High quality Professional Lion Shell Cordless Hair Trimmer made in China. Burning® is Professional Lion Shell Cordless Hair Trimmer manufacturer and supplier in China. This Burning BN-01 is a new electrical hair trimmer. This multipurpose hair clipper combines the functions of a hair clipper and a beard trimmer in one device. It includes full-size guide combs to satisfy your needs of trimming your head and face, it is also suitable for kids or toddlers haircut thanks to low noise and safety blades.

Product Dimensions 23.7×15.5×5.7 (CM)

Your satisfaction is our work. We will continue to serve our old and new customers. We welcome you to our company for business discussion and creating our prosperity in common.