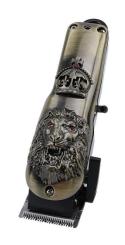

## **Professional Lion Shell Cordless Hair Trimmer**

Burning is Professional Lion Shell Cordless Hair Trimmer manufacturer based in China which specializes in designing, researching and development of excellent hair clippers and hair curlers since 2010.

## **Product Description**

High quality Professional Lion Shell Cordless Hair Trimmer made in China. Burning® is Professional Lion Shell Cordless Hair Trimmer manufacturer and supplier in China. This Burning BN-01 is a new electrical hair trimmer. This multipurpose hair clipper combines the functions of a hair clipper and a beard trimmer in one device. It includes full-size guide combs to satisfy your needs of trimming your head and face, it is also suitable for kids or toddlers haircut thanks to low noise and safety blades.

The electric clipper's motor is powerful enough to cut through even the thickest hair with ease. The teeth on the blade are tightly line up with each other to remove hair with no snagging or pulling, offering an effective haircut.

**Burning BN-01 hair clipper Parameter (Specification)** 

| Product name      | Lion shell cordless hair trimmer |
|-------------------|----------------------------------|
| Item model number | BN-01                            |
| Material          | Aluminium alloy                  |
|                   |                                  |
| Color             | Customized                       |